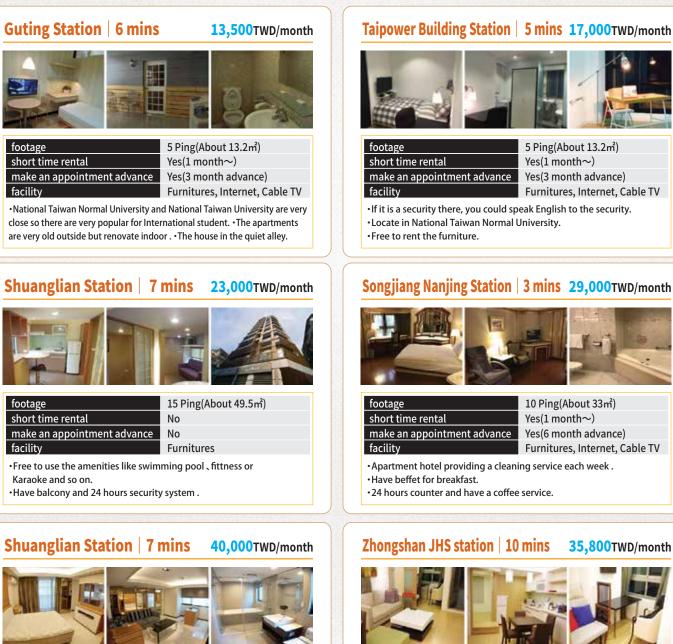

## **Example Rooms**

| footage                     |
|-----------------------------|
| short time rental           |
| make an appointment advance |
| facility                    |

23 Ping(About 約75.9㎡) N0